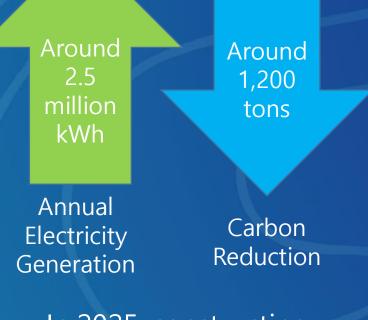

In response to the green energy goals of the CHC group, plan and develop photovoltaic projects.

In 2025, constructing 2,200 kWh solar PV.

## Equivalent to planting 65 thousand trees.

From House to Home X Pursuing Quality of Life