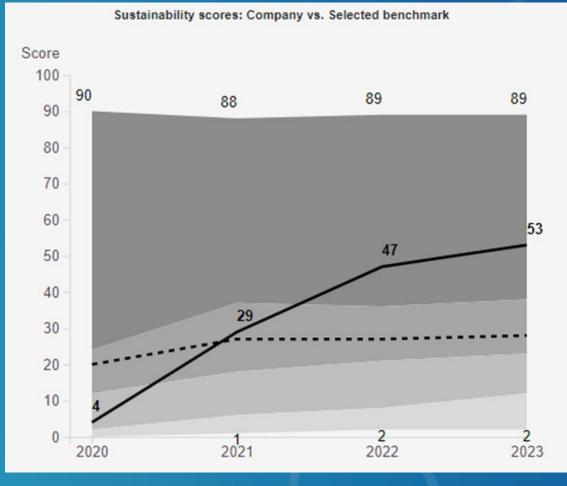

| S | TARGET                                                                                                                                                                                                                                                                                                                                                                                              | SCOPE       | TARGET           | BASE YEAR           | TARGET YE         |            | ATE PUBLISHED      |







In response to the green energy goals of the CHC group, plan and develop photovoltaic projects.



In 2025, constructing 2,200 kWh solar PV.

## Equivalent to planting 65 thousand trees.









From House to Home X Pursuing Quality of Life

# THANK YOU





Facebook







**Official Website** 

IR@chcgroup.com.tw

**Hotel Collective** 

Gemcare Maternity Center