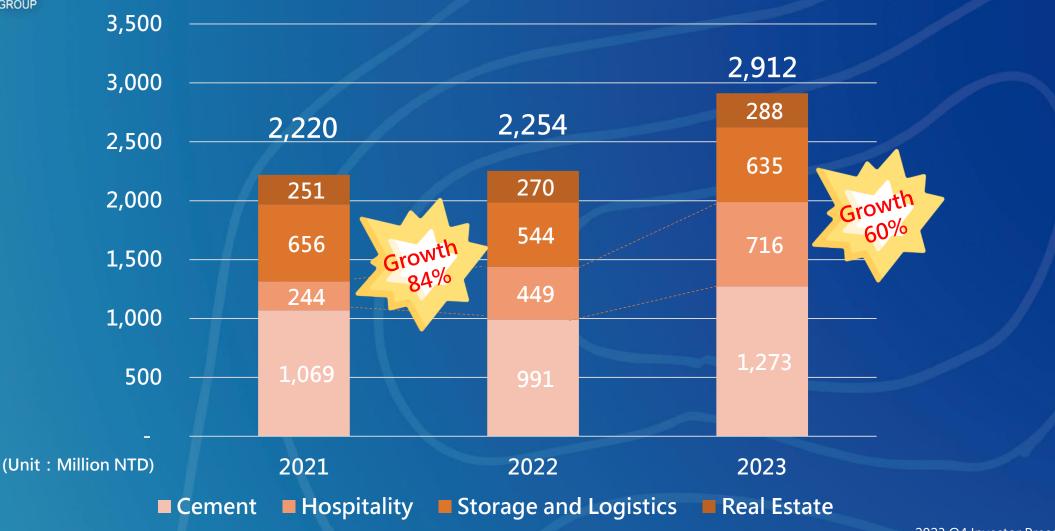

# Green Stronger Performance from Core Businesses Multistic GROUP Unit : Million NTD

|                                                          | 2023            | 2022             | YoY              |
|----------------------------------------------------------|-----------------|------------------|------------------|
| Revenue                                                  | 2,912           | 2,254            | 29%              |
| Gross Profit                                             | 366<br>12.6%    | 133<br>5.9%      | 175%<br>6.7 ppts |
| Operating Loss                                           | (148)<br>(5.1)% | (395)<br>(17.5)% | 63%<br>12.4 ppts |
| Net Non-operating Items                                  | 230             | 274              | (16)%            |
| EBITDA                                                   | 601             | 386              | 56%              |
| Net Profit(Loss) Attributable<br>to Owner of the Company | 81              | (181)            | 145%             |
| Basic EPS(NTD)                                           | 0.12            | (0.27)           | 144%             |

### **Increase Contribution of Hospitality Business**

2023 Q4 Investor Presentation