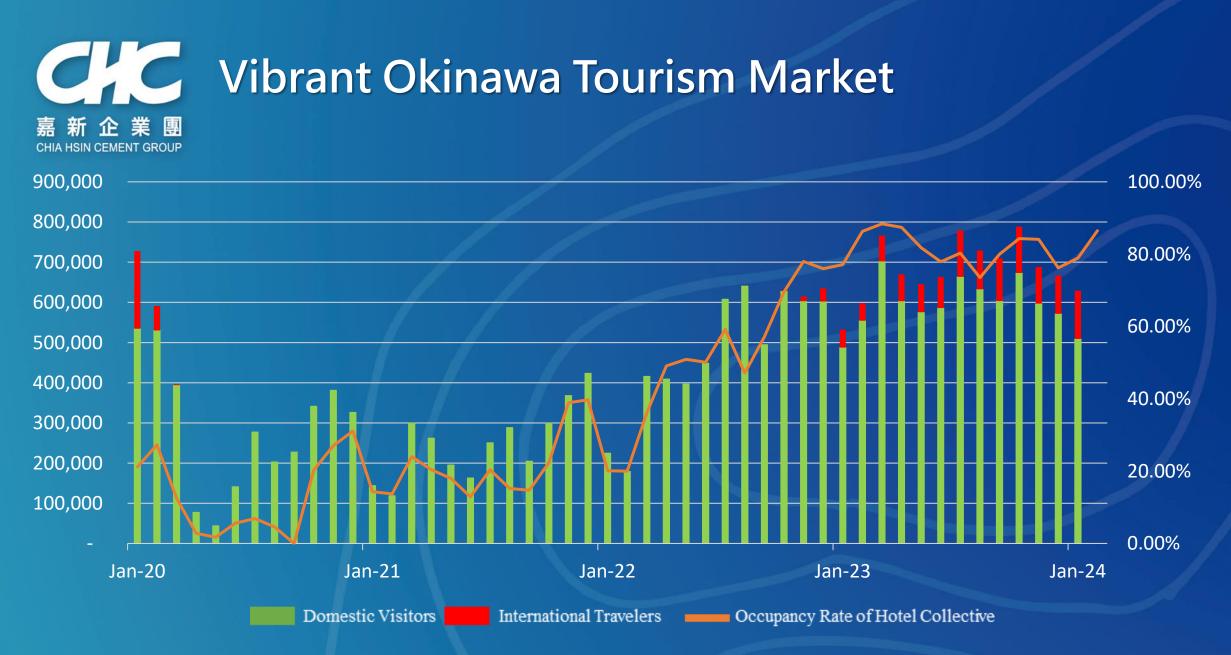

### Pre-COVID-19

### Present

### Future

Flights 154

Source : Visit Okinawa Japan

Tourism Growth

2023 Q4 Investor Presentation

Data Source: Okinawa Prefecture Government