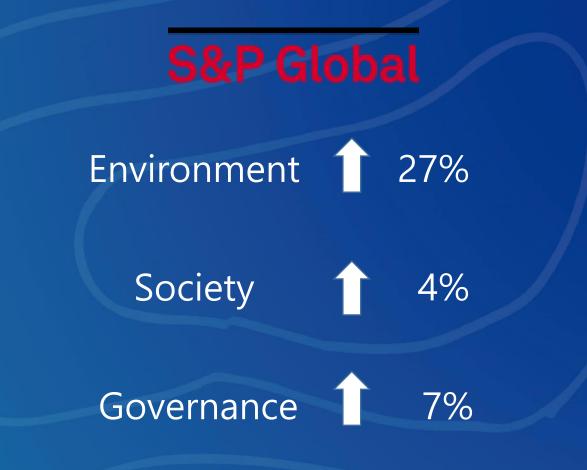

| S | TARGET                                                                                                                                                                                                                                                                                                                                                                                              | SCOPE       | TARGET           | BASE YEAR           | TARGET YE         |            | ATE PUBLISHED      |







In response to the green energy goals of the CHC group, plan and develop photovoltaic projects.



In 2025, constructing 2,200 kWh solar PV.

## Equivalent to planting 65 thousand trees.









From House to Home X Pursuing Quality of Life

# THANK YOU





Facebook







**Official Website** 

IR@chcgroup.com.tw

**Hotel Collective** 

Gemcare Maternity Center