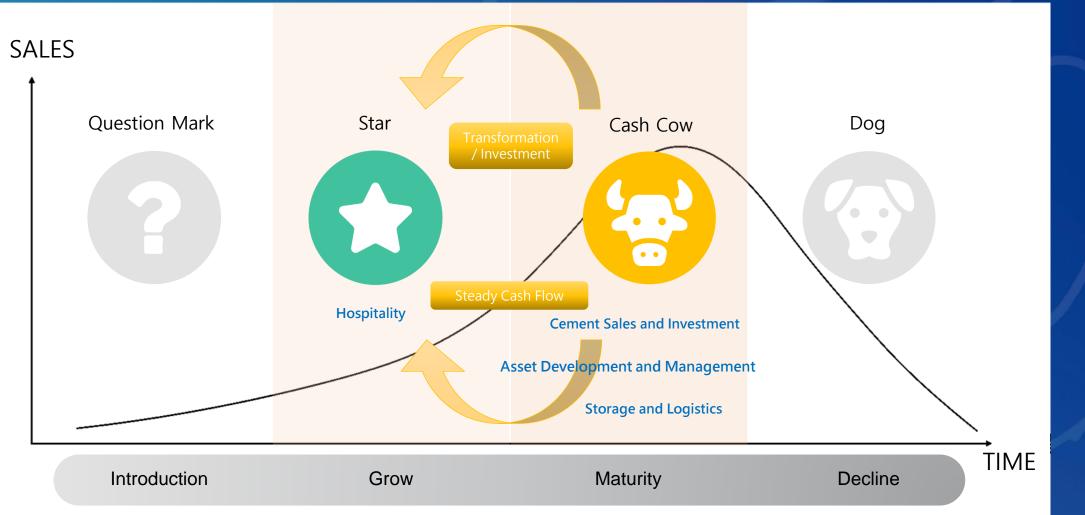

| 133<br>5.9%      | 175%<br>6.7 ppts |
| Operating Loss                                           | (148)<br>(5.1)% | (395)<br>(17.5)% | 63%<br>12.4 ppts |
| Net Non-operating Items                                  | 230             | 274              | (16)%            |
| EBITDA                                                   | 601             | 386              | 56%              |
| Net Profit(Loss) Attributable<br>to Owner of the Company | 81              | (181)            | 145%             |
| Basic EPS(NTD)                                           | 0.12            | (0.27)           | 144%             |



### **Increase Contribution of Hospitality Business**



2023 Q4 Investor Presentation



# Business Outlook - Steady cash flow supports the development of new business.





## CHC Group commits to reduce 42% of scope 1 and scope 2 GHG emissions by 2030 from a 2022 base year.

| A Contraction of the second se |   |                                                                                                                                                                                                                                                                                                                                                                                                     |             | ,                | About Us Join Our T | eam News & Events | Contact FA | Qs SET A TARGET    |
|---------------------------------------------------------------------------------------------------------------------------------------------------------