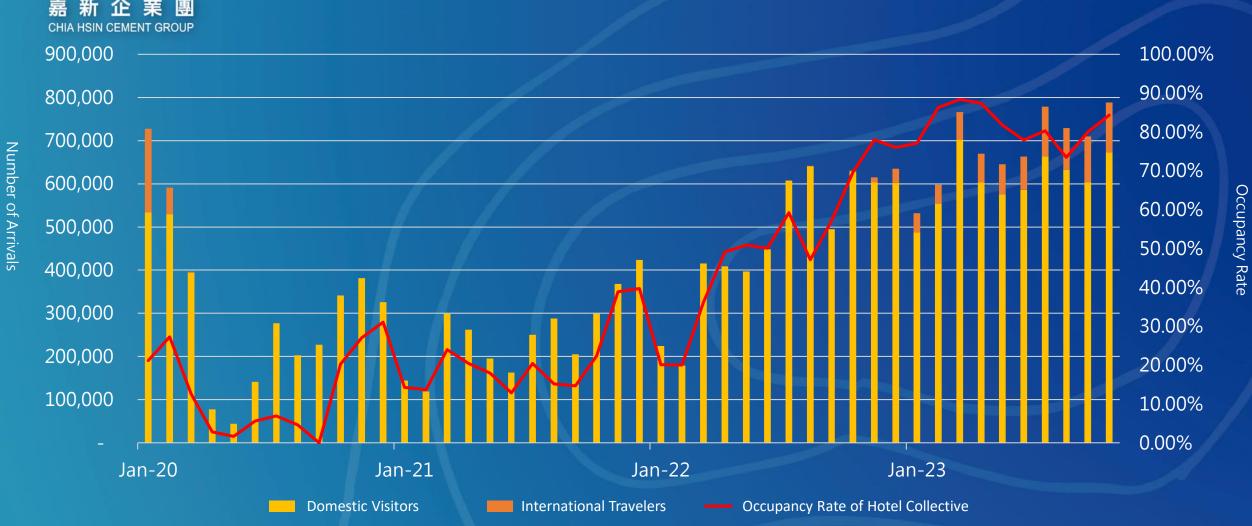

## The Okinawa tourism market is vibrant

#### Current situation

Flight 154

Tourism growth

Source: Visit Okinawa Japan

2023 Q3 Investor Presentation

### Chic Hospitality Business Strategy

Direct Management

HOTEL COLLECTIVE

**Ownership** 

**Project** 

F/S Implications

> Main Location

> > Status