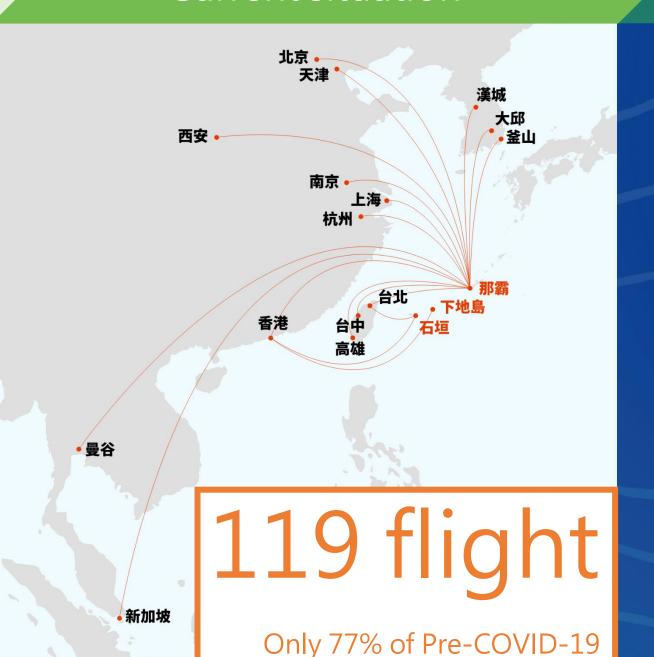

## The Okinawa tourism market is vibrant

#### Current situation

Flight 154

Tourism growth

Source: Visit Okinawa Japan

2023 Q3 Investor Presentation