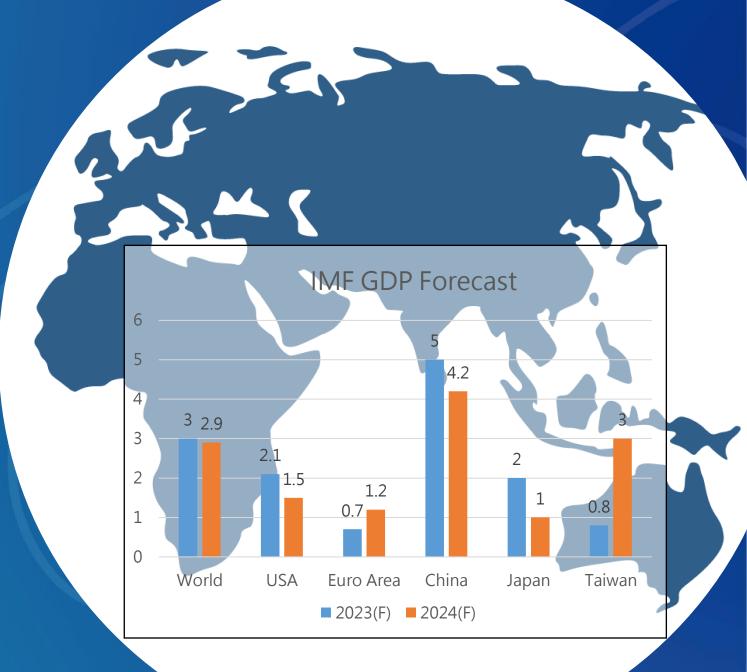

## Global economic: Continual decrease in inflation

Geopolitical and climate change transition risks are long-term variables, while the fragmentation of global supply chains and China's recovery are short-term key points for observation.

Data Source: https://www.imf.org/en/Publications/WEO/Issues/2023/10/10/world-economic-outlook-october-2023

Each country pledges to undertake the transformation of their energy systems, breaking free from fossil fuels and accelerating actions in a just, orderly, and equitable manner during this pivotal decade to achieve net-zero emissions by 2050.