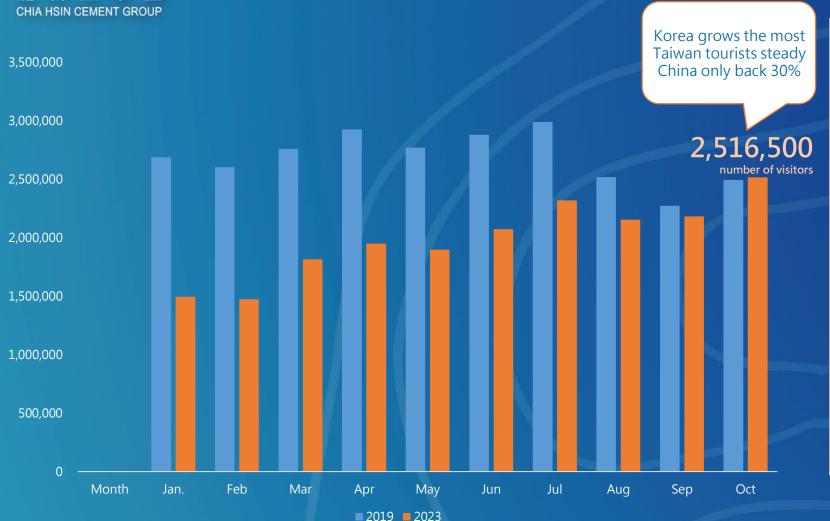

## Continuous growth in inbound tourists to Japan

Anticipating to attract 28 million visitors

Source: Expo 2025

## The Okinawa tourism market is vibrant

#### Current situation

Flight 154

Tourism growth

Source: Visit Okinawa Japan

2023 Q3 Investor Presentation