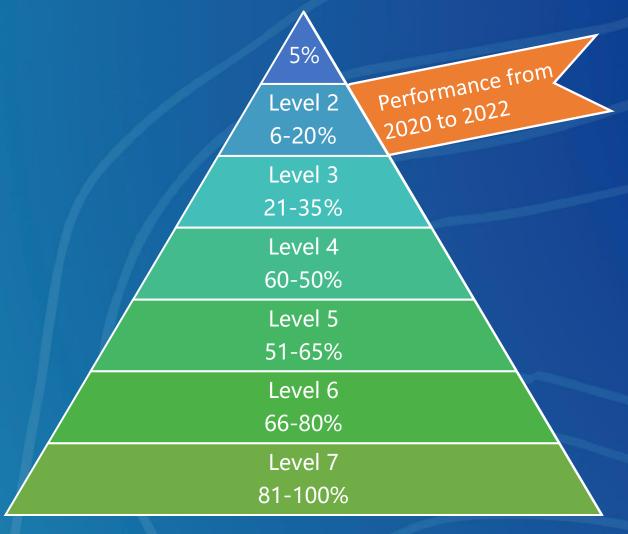

## The Corporate Governance Evaluation Results maintained at Level 2 for last 3 years

Data Resource: TWSE The Corporate Governance Evaluation Data