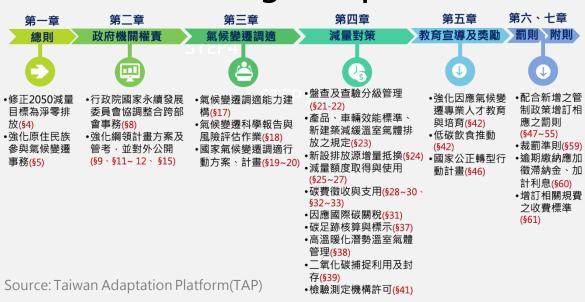

#### **Climate Change Response Act**

 In 2023, Taiwan formulated the "Climate Change Response Act", officially entering a new era of 'climate governance.'

Enter into a new era of carbon pricing.