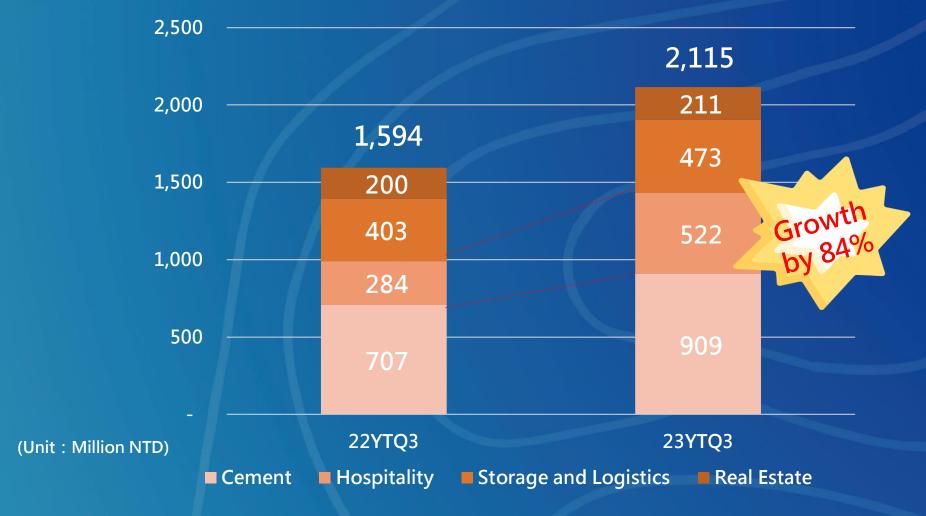

## Stronger performance from core businesses

**Unit: Million NTD** 

|                                                       | 23 <b>YTQ</b> 3 | 22YTQ3           | YoY              |
|-------------------------------------------------------|-----------------|------------------|------------------|
| Revenue                                               | 2,115           | 1,594            | 33%              |
| Gross Profit                                          | 249<br>11.8%    | 55<br>3.4%       | 353%<br>8.4 ppts |
| Operating Loss                                        | (127)<br>(6.0%) | (324)<br>(20.3%) | 61%<br>14.3 ppts |
| Net Non-operating Items                               | 276             | 158              | 75%              |
| EBITDA                                                | 541             | 211              | 156%             |
| Net Profit(Loss) Attributable to Owner of the Company | 135             | (215)            | 163%             |
| Basic EPS(NTD)                                        | 0.21            | (0.33)           | 164%             |

#### Increase contribution of Hospitality Business