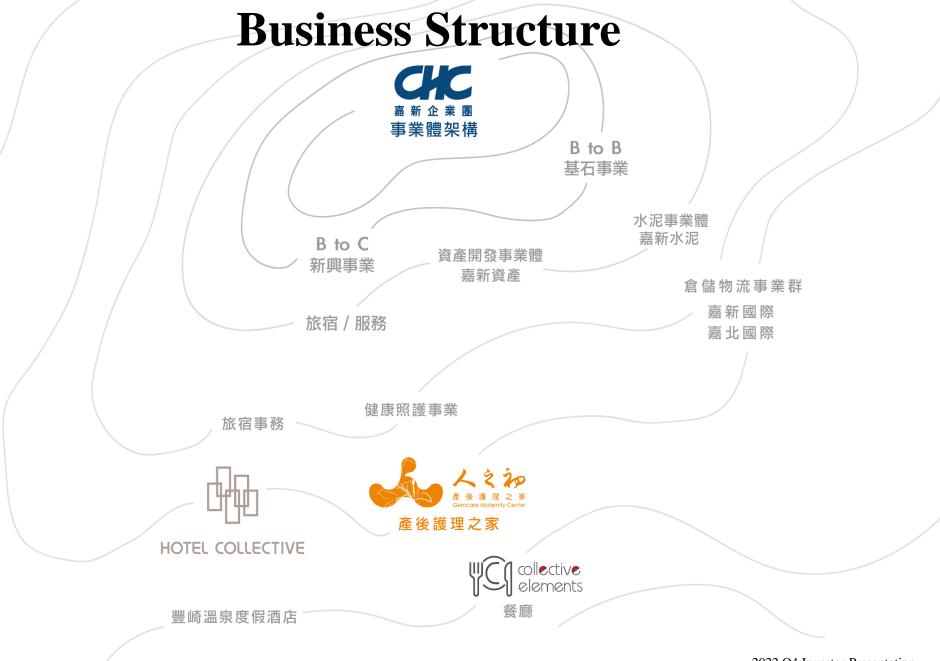

# Revenue Breakdown by Business Units

**Unit: Million NTD** 

| Revenue               | 2022  | 2021  |
|-----------------------|-------|-------|
| Cement                | 991   | 1,069 |
| Real Estate           | 270   | 251   |
| Storage and Logistics | 544   | 656   |
| Hospitality           | 449   | 244   |
| Total                 | 2,254 | 2,220 |

# CAC Impact of TCC Shareholdings