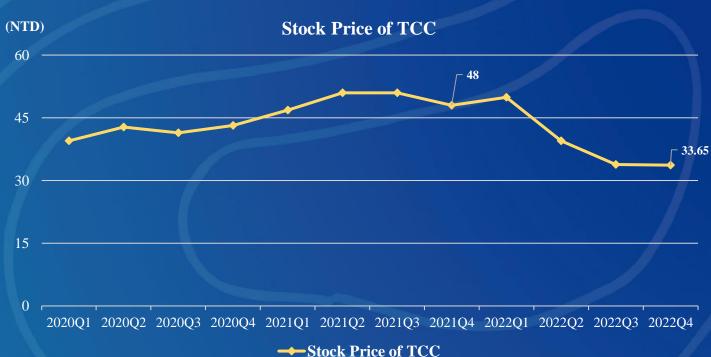

g Items                               | 274              | 1,345 | (80)%            |
| EBITDA                                                | 386              | 1,334 | (71)%            |
| Net Profit(Loss) Attributable to Owner of the Company | (181)            | 658   | (128)%           |
| Basic EPS(NTD)                                        | (0.28)           | 1.02  | (127)%           |



# Revenue Breakdown by Business Units

**Unit: Million NTD** 

| Revenue               | 2022  | 2021  |
|-----------------------|-------|-------|
| Cement                | 991   | 1,069 |
| Real Estate           | 270   | 251   |
| Storage and Logistics | 544   | 656   |
| Hospitality           | 449   | 244   |
| Total                 | 2,254 | 2,220 |





# CAC Impact of TCC Shareholdings







# **Hospitality Business**

From House to Home

X

**Pursuing Quality of Life** 



### **Hospitality Business Strategy**

Direct Management Outsource Management Strategic Investment

Project

HOTEL COLLECTIVE

InterContinental Okinawa Chura SUN Resort

A.ROMA
LIFESTYLE HOTEL ROME

HOTELS-RESORTS-GROVP

雲朗親先

Ownership

100%

100%

40% 23.1%

F/S Implications

Consolidated Entity

Consolidated Entity

Equity Equity
Method Method

Main Location

Okinawa, Japan

Okinawa, Japan

Taiwan ` Italy

Status

Operating from 2020

Discuss the most effective design solutions

Invested in 2014

Italy

Invested in 2020







#### Hotels in Okinawa



### **CFC** Stronger Recovery Post-COVID 19





# 2023 Outlook

From House to Home

X Pursuing Quality of Life



### Company 2023 Outlook

- We rema