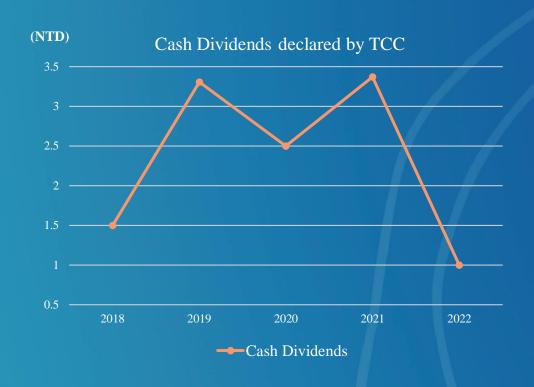

ing Items                               | 274              | 1,345 | (80)%            |
| EBITDA                                                | 386              | 1,334 | (71)%            |
| Net Profit(Loss) Attributable to Owner of the Company | (181)            | 658   | (128)%           |
| Basic EPS(NTD)                                        | (0.28)           | 1.02  | (127)%           |



# Revenue Breakdown by Business Units

**Unit: Million NTD** 

| Revenue               | 2022  | 2021  |
|-----------------------|-------|-------|
| Cement                | 991   | 1,069 |
| Real Estate           | 270   | 251   |
| Storage and Logistics | 544   | 656   |
| Hospitality           | 449   | 244   |
| Total                 | 2,254 | 2,220 |





# CAC Impact of TCC Shareholdings







# **Hospitality Business**

From House to Home

X

**Pursuing Quality of Life** 



### **Hospitality Business Strategy**

Direct Management Outsource Management Strategic Investment

Project

HOTEL COLLECTIVE

InterContinental Okinawa Chura SUN Resort

A.ROMA
LIFESTYLE HOTEL ROME

HOTELS-RESORTS-GROVP

雲朗親先

Ownership

100%

100%

40% 23.1%

F/S Implications

Consolidated Entity

Consolidated Entity

Equity Equity
Method Method

Main Location

Okinawa, Japan

Okinawa, Japan

Taiwan ` Italy

Status

Operating from 2020

Discuss the most effective design solutions

Invested in 2014

Italy

Invested in 2020







#### Hotels in Okinawa



### **CFC** Stronger Recovery Post-COVID 19





# 2023 Outlook

From House to Home

X Pursuing Quality of Life



### Company 2023 Outlook

- We re