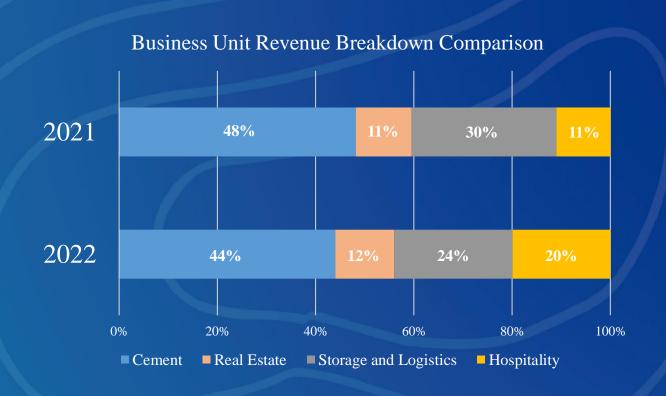

# Revenue Breakdown by Business Units

**Unit: Million NTD** 

| Revenue               | 2022  | 2021  |
|-----------------------|-------|-------|
| Cement                | 991   | 1,069 |
| Real Estate           | 270   | 251   |
| Storage and Logistics | 544   | 656   |
| Hospitality           | 449   | 244   |
| Total                 | 2,254 | 2,220 |