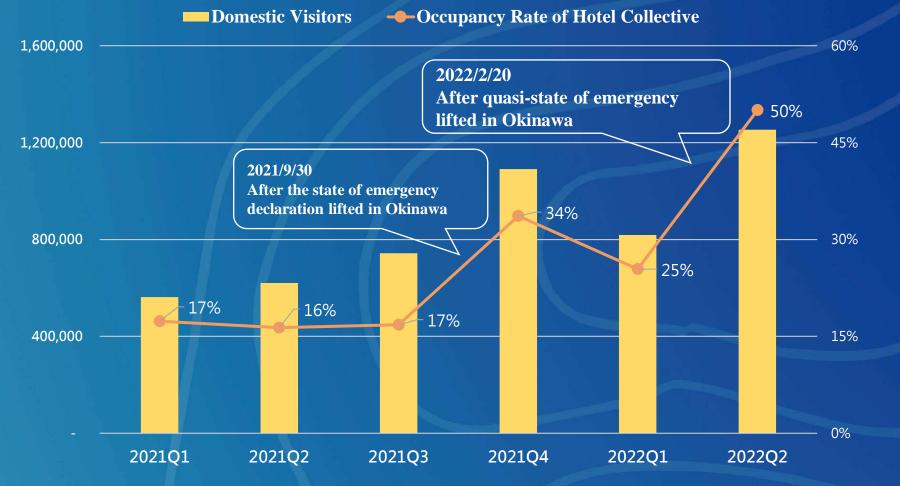

de Chine   | 211  |  |
| CHATEAU DE CHINE | 500  |  |
| MAISON DE CHINE  | 582  |  |
| HOTEL PIN        | 178  |  |
| Total            | 1,75 |  |

HOTELS+RESORTS+GROVP TT

76

A.ROMA

A.ROMA





## **2022H1 Financial Overview**

From House to Home X Pursuing Quality of Life

### CHC <sup>嘉 新 企 業 團</sup> Revenue Breakdown by Business Units

| Revenue               | 1H22  | 1H21  |   |
|-----------------------|-------|-------|---|
| Cement                | 462   | 547   | ļ |
| Real Estate           | 134   | 123   |   |
| Storage and Logistics | 275   | 317   |   |
| Hospitality           | 156   | 108   |   |
| Total                 | 1,027 | 1,095 |   |

CHIA HSIN CEMENT GROUP

#### Unit: Million NTD

Business Unit Revenue Breakdown Comparison



#### GCC 嘉新企業團 CHIA HSIN CEMENT GROUP







#### GCC 嘉新企業團 CHIA HSIN CEMENT GROUP

|                                                          | 1H22             | 1H21             | YoY      |
|----------------------------------------------------------|------------------|------------------|----------|
| Revenue                                                  | 1,027            | 1,095            | (6)%     |
| Gross Profit                                             | 11<br>1.1%       | (10)<br>(0.9)%   |          |
| <b>Operating Income(Loss)</b>                            | (215)<br>(20.9)% | (296)<br>(27.0)% |          |
| Net Non-operating Items                                  | (255)            | 14               | (1,921)% |
| EBITDA                                                   | (218)            | (21)