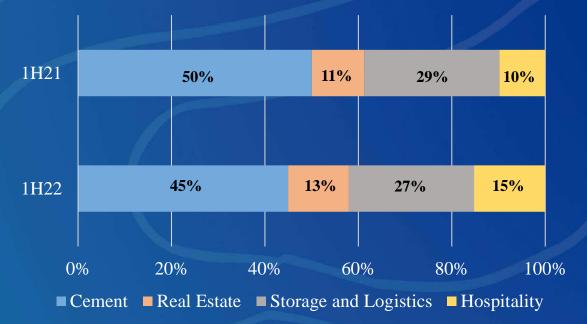

### CHC <sup>嘉 新 企 業 團</sup> Revenue Breakdown by Business Units

| Revenue               | 1H22  | 1H21  |   |
|-----------------------|-------|-------|---|
| Cement                | 462   | 547   | ļ |
| Real Estate           | 134   | 123   |   |
| Storage and Logistics | 275   | 317   |   |
| Hospitality           | 156   | 108   |   |
| Total                 | 1,027 | 1,095 |   |

#### Unit: Million NTD

Business Unit Revenue Breakdown Comparison