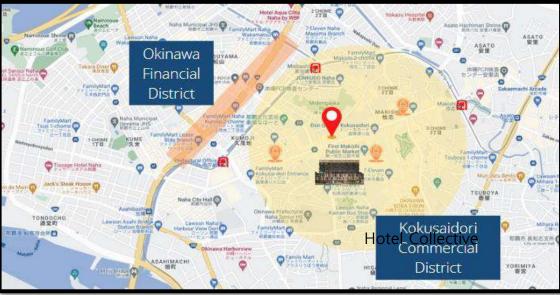

#### **Hotels in Okinawa**

2022 Q2 Investor Presentation

<sup>r</sup> Collective \_ represents the gathering of people and cultures. We aim to ignite profound guest experiences through different humanistic stories and cultures.

With 13 floors and 260 rooms, "Hotel Collective" creates not only a relaxing environment but also a lively place with a nighttime charm.